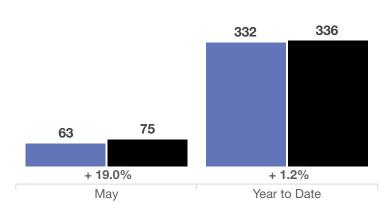

|                                          | Мау       |           |          | Year to Date |             |          |
|------------------------------------------|-----------|-----------|----------|--------------|-------------|----------|
| Key Metrics                              | 2024      | 2025      | % Change | Thru 5-2024  | Thru 5-2025 | % Change |
| New Listings                             | 131       | 121       | - 7.6%   | 526          | 518         | - 1.5%   |
| Pending Sales                            | 65        | 87        | + 33.8%  | 349          | 370         | + 6.0%   |
| Closed Sales                             | 63        | 75        | + 19.0%  | 332          | 336         | + 1.2%   |
| Days on Market Until Sale                | 34        | 41        | + 20.6%  | 44           | 48          | + 9.1%   |
| Median Sales Price*                      | \$92,250  | \$90,000  | - 2.4%   | \$80,000     | \$90,000    | + 12.5%  |
| Average Sales Price*                     | \$112,608 | \$108,838 | - 3.3%   | \$104,455    | \$115,862   | + 10.9%  |
| Percent of Original List Price Received* | 92.9%     | 93.5%     | + 0.6%   | 90.6%        | 90.4%       | - 0.2%   |
| Inventory of Homes for Sale              | 231       | 209       | - 9.5%   |              | —           | —        |
| Months Supply of Inventory               | 3.6       | 3.1       | - 13.9%  |              | _           | _        |

**Closed Sales** 

\* Does not account for seller concessions. | Activity for one month can sometimes look extreme due to small sample size.