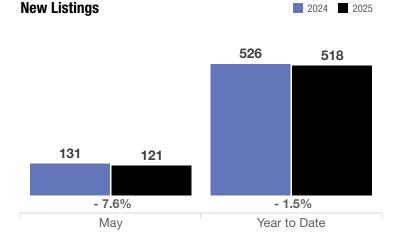

2024 2025

| Gary  | - 7.6%                        | + 19.0%                   | - 2.4%                          |
|-------|-------------------------------|---------------------------|---------------------------------|
| Gui y | Change in <b>New Listings</b> | Change in<br>Closed Sales | Change in<br>Median Sales Price |

|                                          | Мау       |           |          | Year to Date |             |          |
|------------------------------------------|-----------|-----------|----------|--------------|-------------|----------|
| Key Metrics                              | 2024      | 2025      | % Change | Thru 5-2024  | Thru 5-2025 | % Change |
| New Listings                             | 131       | 121       | - 7.6%   | 526          | 518         | - 1.5%   |
| Pending Sales                            | 65        | 87        | + 33.8%  | 349          | 370         | + 6.0%   |
| Closed Sales                             | 63        | 75        | + 19.0%  | 332          | 336         | + 1.2%   |
| Days on Market Until Sale                | 34        | 41        | + 20.6%  | 44           | 48          | + 9.1%   |
| Median Sales Price*                      | \$92,250  | \$90,000  | - 2.4%   | \$80,000     | \$90,000    | + 12.5%  |
| Average Sales Price*                     | \$112,608 | \$108,838 | - 3.3%   | \$104,455    | \$115,862   | + 10.9%  |
| Percent of Original List Price Received* | 92.9%     | 93.5%     | + 0.6%   | 90.6%        | 90.4%       | - 0.2%   |
| Inventory of Homes for Sale              | 231       | 209       | - 9.5%   |              | —           | —        |
| Months Supply of Inventory               | 3.6       | 3.1       | - 13.9%  |              | _           | _        |