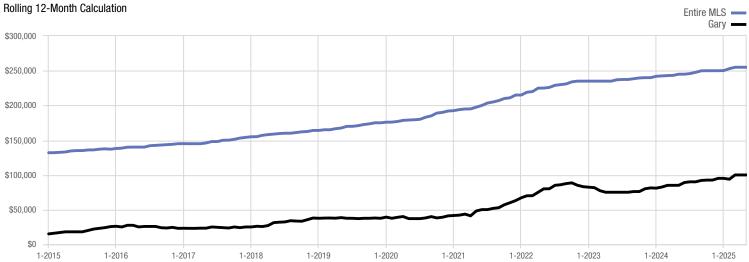

## Median Sales Price

A rolling 12-month calculation represents the current month and the 11 months prior in a single data point. If no activity occurred during a month, the line extends to the next available data point.